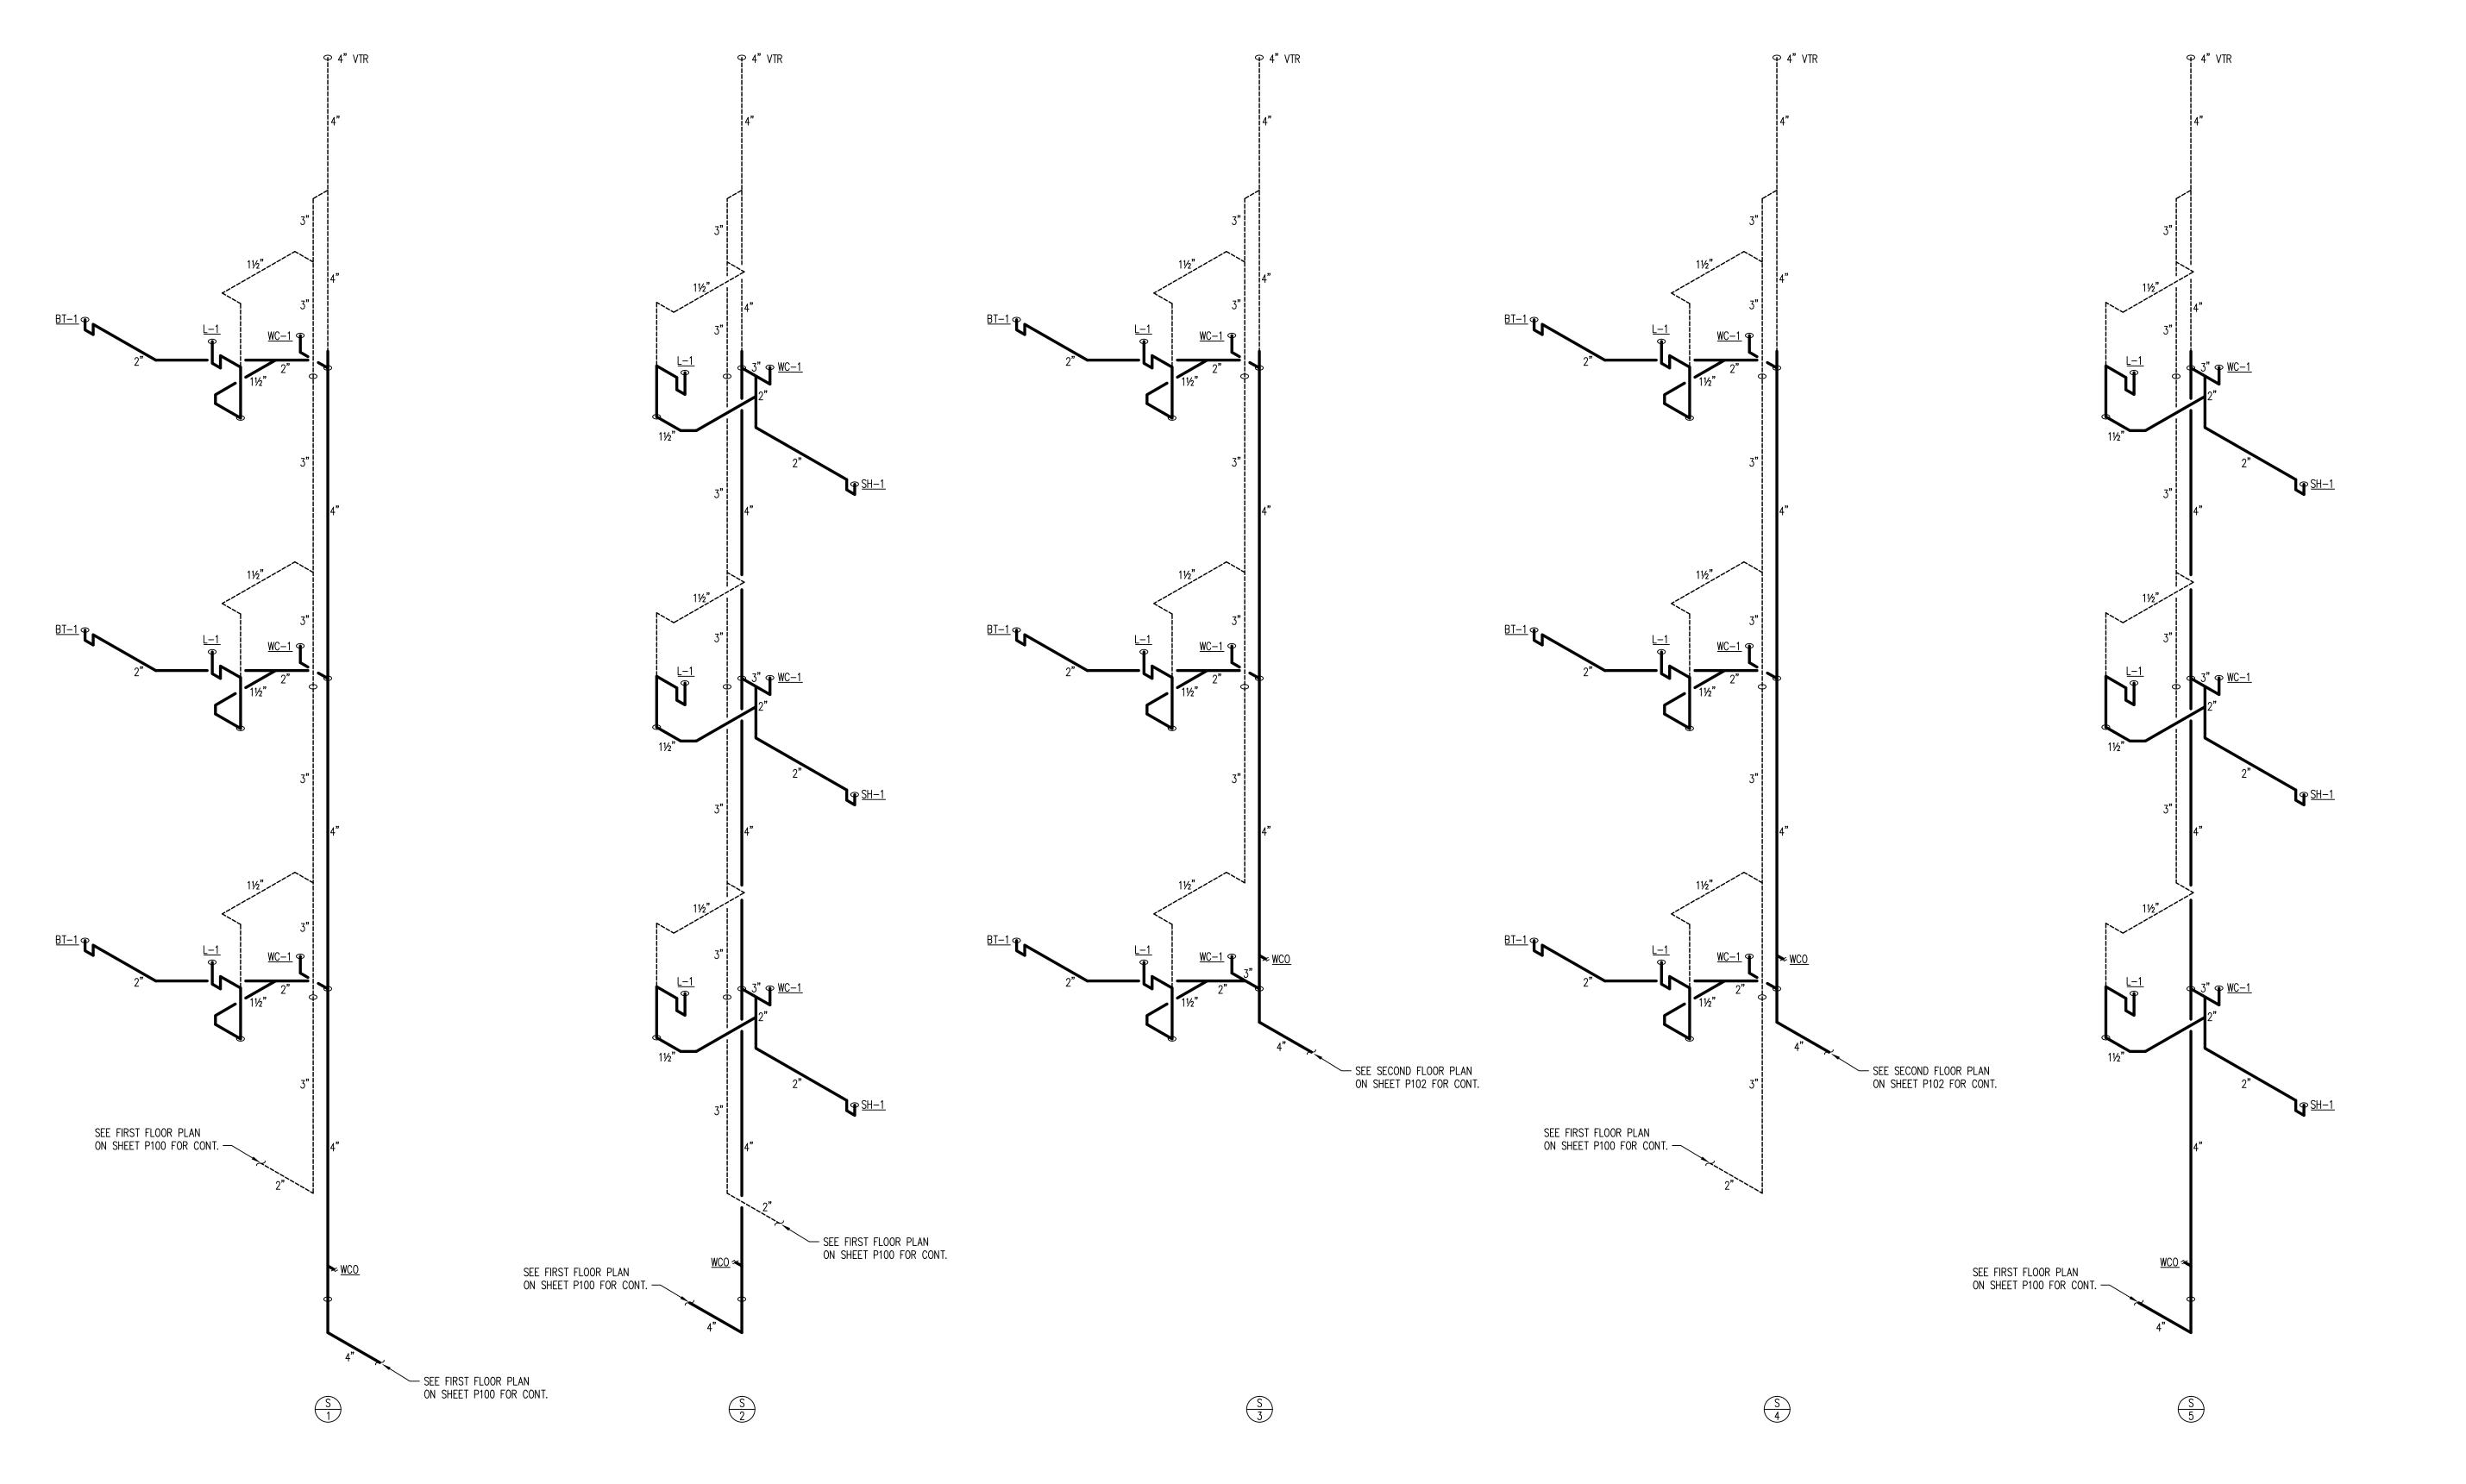

**KEY PLAN** 

Shiva Southaven

Holiday Inn Express & Suites

Lot 16 (Rev Lot 3) Southcrest Pkwy. Southcrest Subdivision Southaven, MS 38671

Drawing Title Plumbing Riser Diagrams Sanitary `

Construction Documents

| Project No. | 14-081   | Sheet No. |
|-------------|----------|-----------|
| Prepared by | MJS      | D204      |
| Checked by  | EDB      | P301      |
| Date Feb.   | 27, 2015 |           |

SEE ENLARGED TYPICAL GUEST ROOM PLANS ON SHEETS P201 AND P202 FOR ADDITIONAL INFORMATION.

SEE FIXTURE SCHEDULE ON SHEET POO2 FOR SIZES OF SANITARY AND VENT CONNECTIONS TO INDIVIDUAL FIXTURES.

ALL RISER DIAGRAMS ARE SCHEMATIC AND ARE NOT TO SCALE. PROVIDE OFFSETS AS NECESSARY BETWEEN FLOORS.