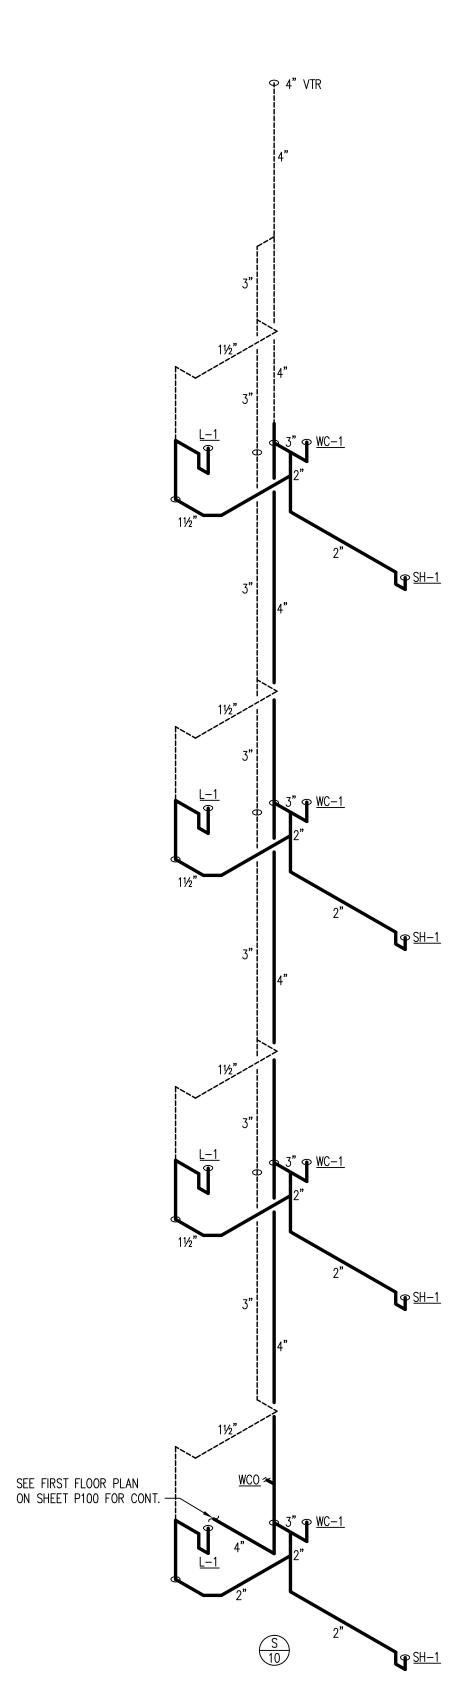

2905-D Queen City Dr. Charlotte, NC 28208 P: (704) 399-3943 F: (704) 394-5648 www.allied-engineers.com Allied #14417

♀ 4" VTR

SEE SECOND FLOOR PLAN
ON SHEET P102 FOR CONT.

 $\frac{S}{7}$ 

SEE FIRST FLOOR PLAN
ON SHEET P100 FOR CONT.

♀ 4" VTR

**9** 4" VTR

SEE SECOND FLOOR PLAN ON SHEET P102 FOR CONT. -

SEE FIRST FLOOR PLAN
ON SHEET P100 FOR CONT.

 SEE SECOND FLOOR PLAN ON SHEET P102 FOR CONT.

> SEE ENLARGED TYPICAL GUEST ROOM PLANS ON SHEETS P201 AND P202 FOR ADDITIONAL INFORMATION.

SEE FIXTURE SCHEDULE ON SHEET POO2 FOR SIZES OF SANITARY AND VENT CONNECTIONS TO INDIVIDUAL FIXTURES.

ALL RISER DIAGRAMS ARE SCHEMATIC AND ARE NOT TO SCALE. PROVIDE OFFSETS AS NECESSARY BETWEEN FLOORS.