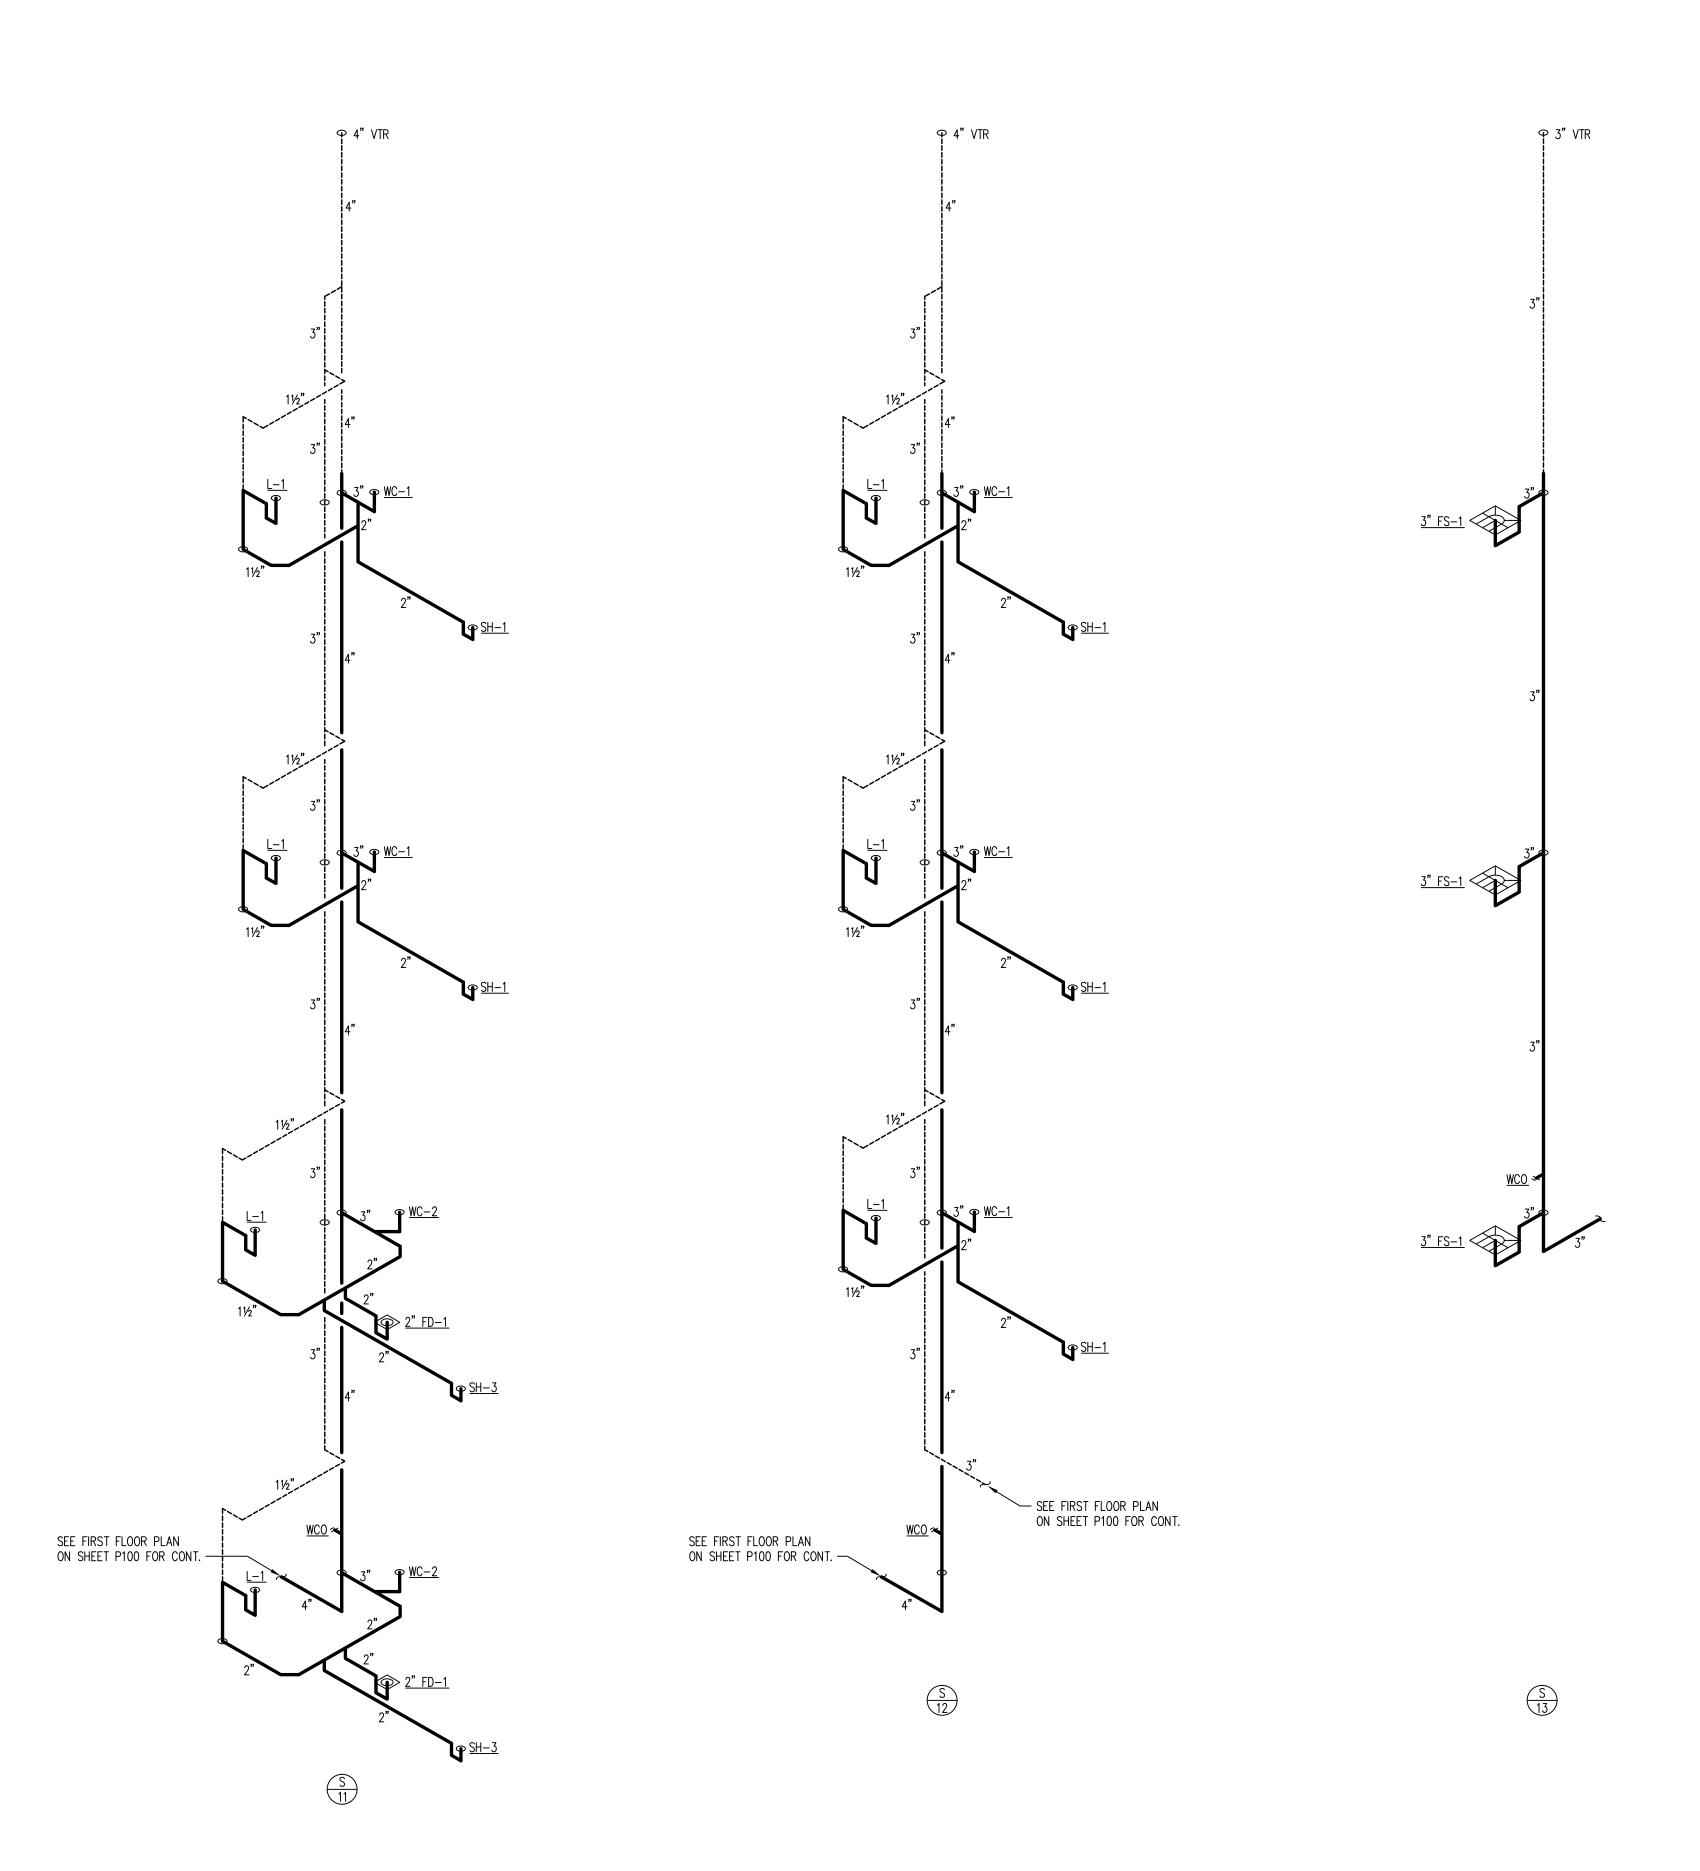

 Project No.
 14-081
 Sheet No.

 Prepared by
 MJS

 Checked by
 EDB

 Date
 Feb. 27, 2015

ALL RISER DIAGRAMS ARE SCHEMATIC AND ARE NOT TO SCALE.
PROVIDE OFFSETS AS NECESSARY BETWEEN FLOORS.

SEE ENLARGED TYPICAL GUEST ROOM PLANS ON SHEETS P201 AND P202 FOR ADDITIONAL INFORMATION.

SEE FIXTURE SCHEDULE ON SHEET POO2 FOR SIZES OF SANITARY AND VENT CONNECTIONS TO INDIVIDUAL FIXTURES.