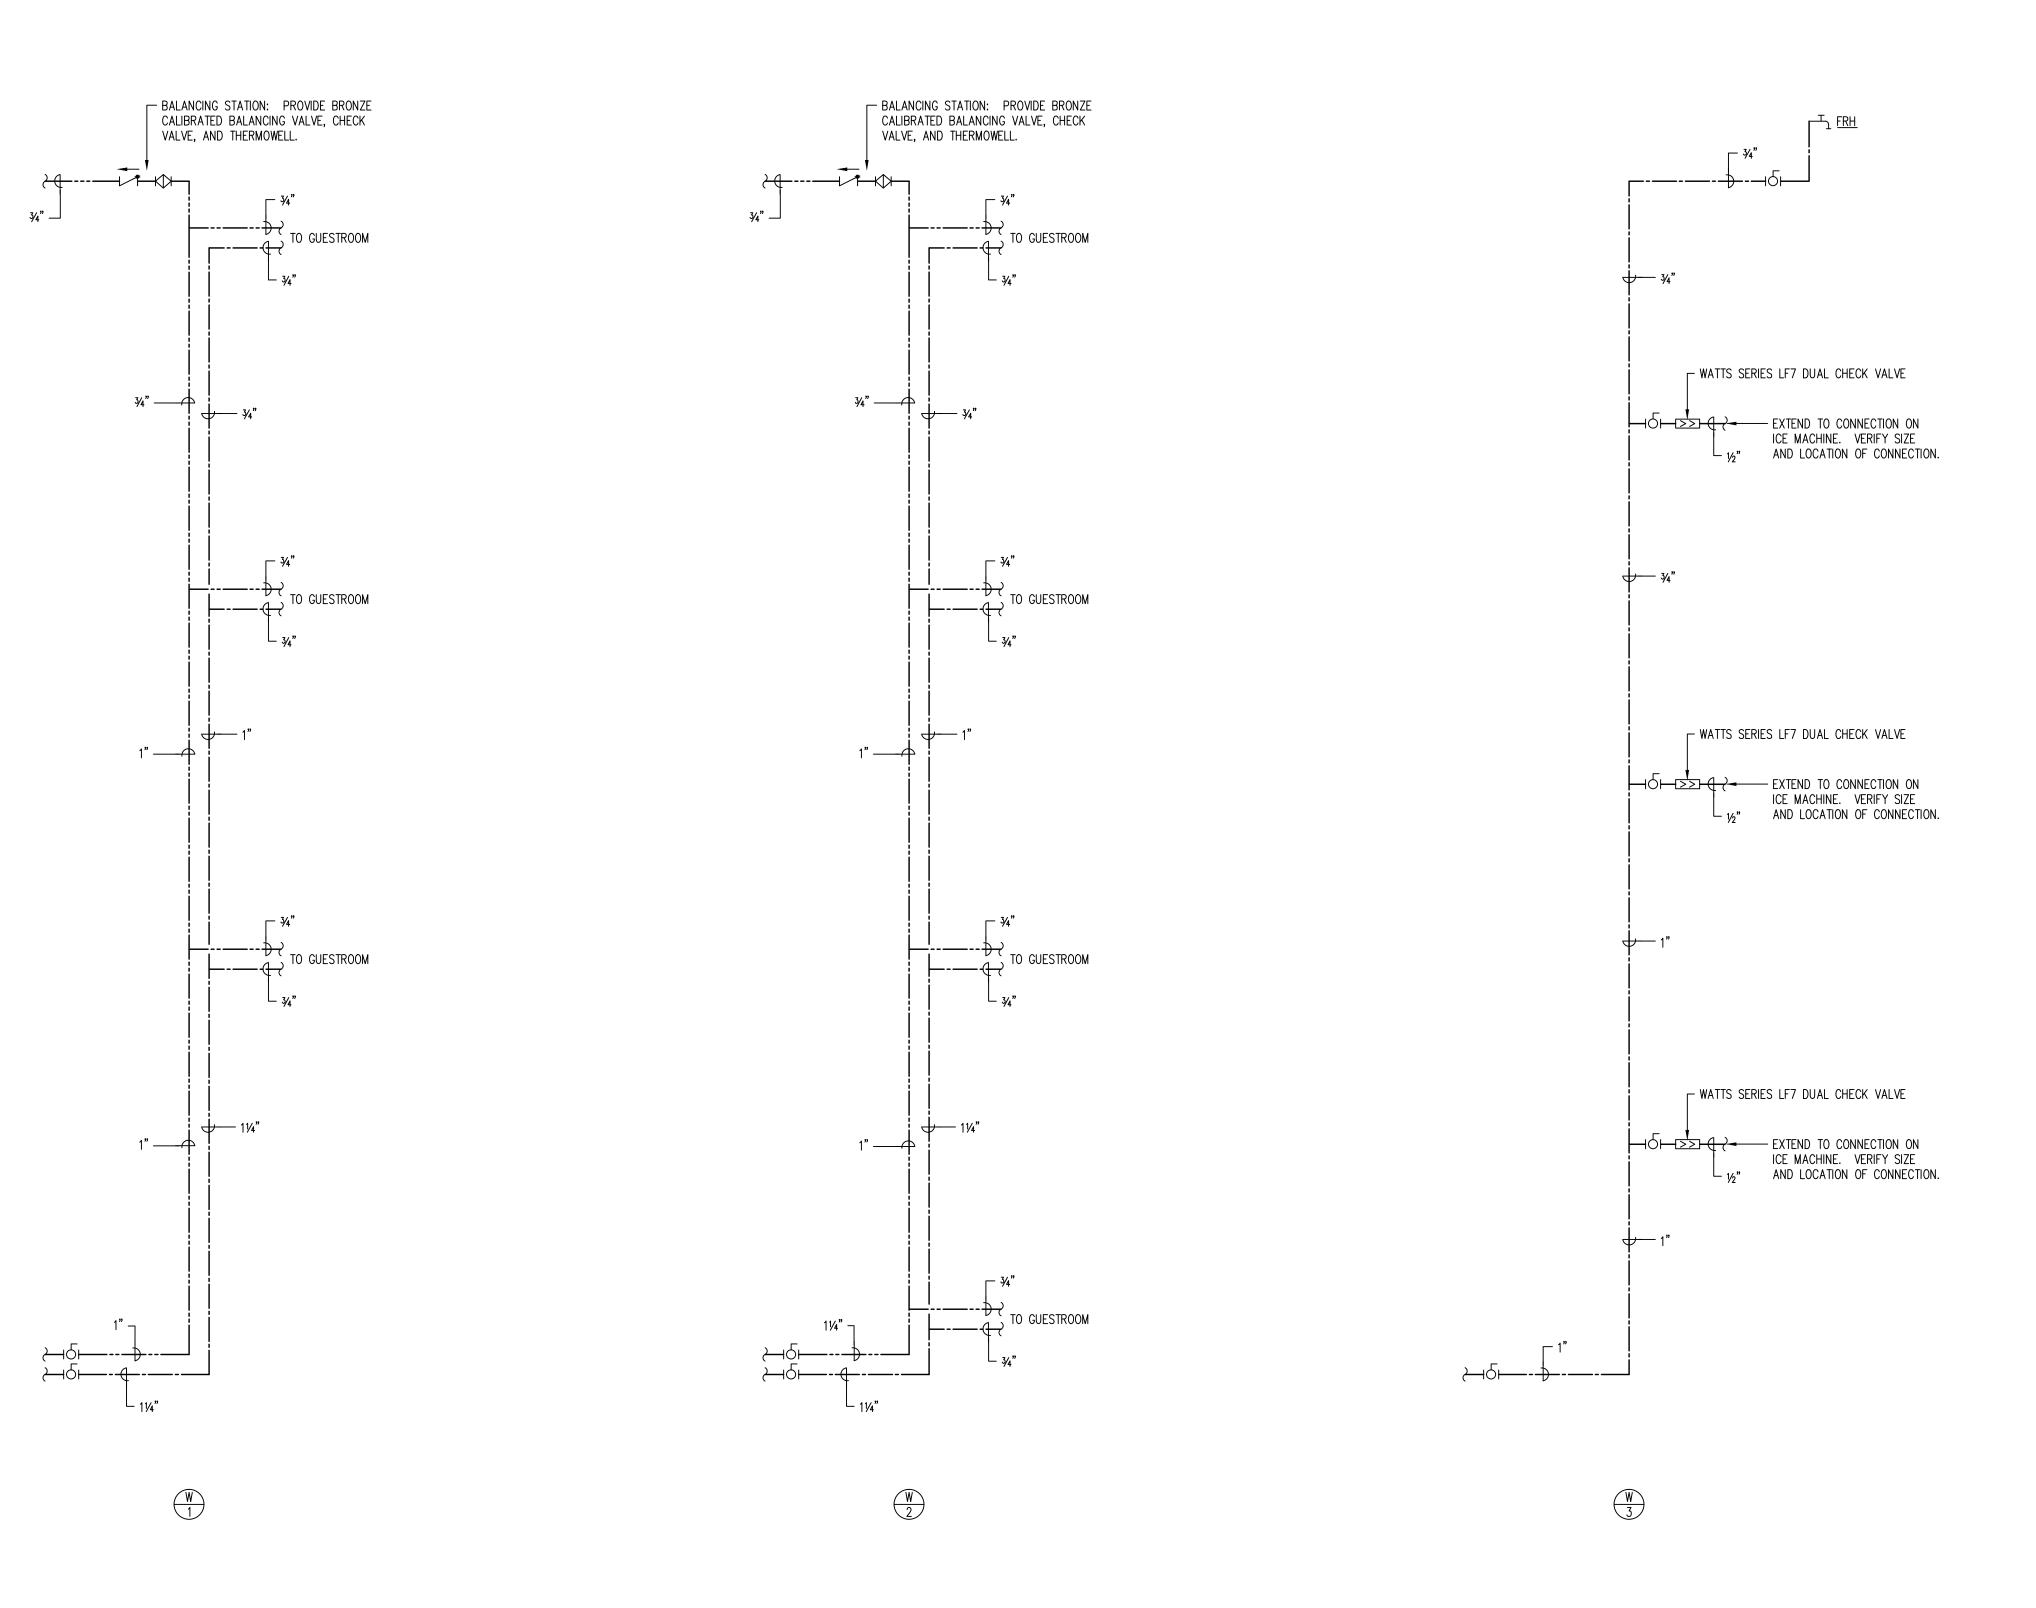

**KEY PLAN** 

Shiva Southaven

Holiday Inn Express & Suites

Lot 16 (Rev Lot 3) Southcrest Pkwy. Southcrest Subdivision Southaven, MS 38671

Plumbing Riser Diagrams Water

14-081

Construction Documents Checked by Date Feb. 27, 2015

SEE ENLARGED TYPICAL GUEST ROOM PLANS ON SHEETS P203 AND P204 FOR PIPING IN GUEST ROOMS.

SEE FIRST FLOOR PLAN ON SHEET P101 AND FOURTH FLOOR PLAN ON SHEET P104 FOR CONTINUATION OF ALL RISERS ON FIRST FLOOR AND FOURTH FLOOR.

ALL RISER DIAGRAMS ARE SCHEMATIC AND ARE NOT TO SCALE. PROVIDE OFFSETS AS NECESSARY BETWEEN FLOORS.