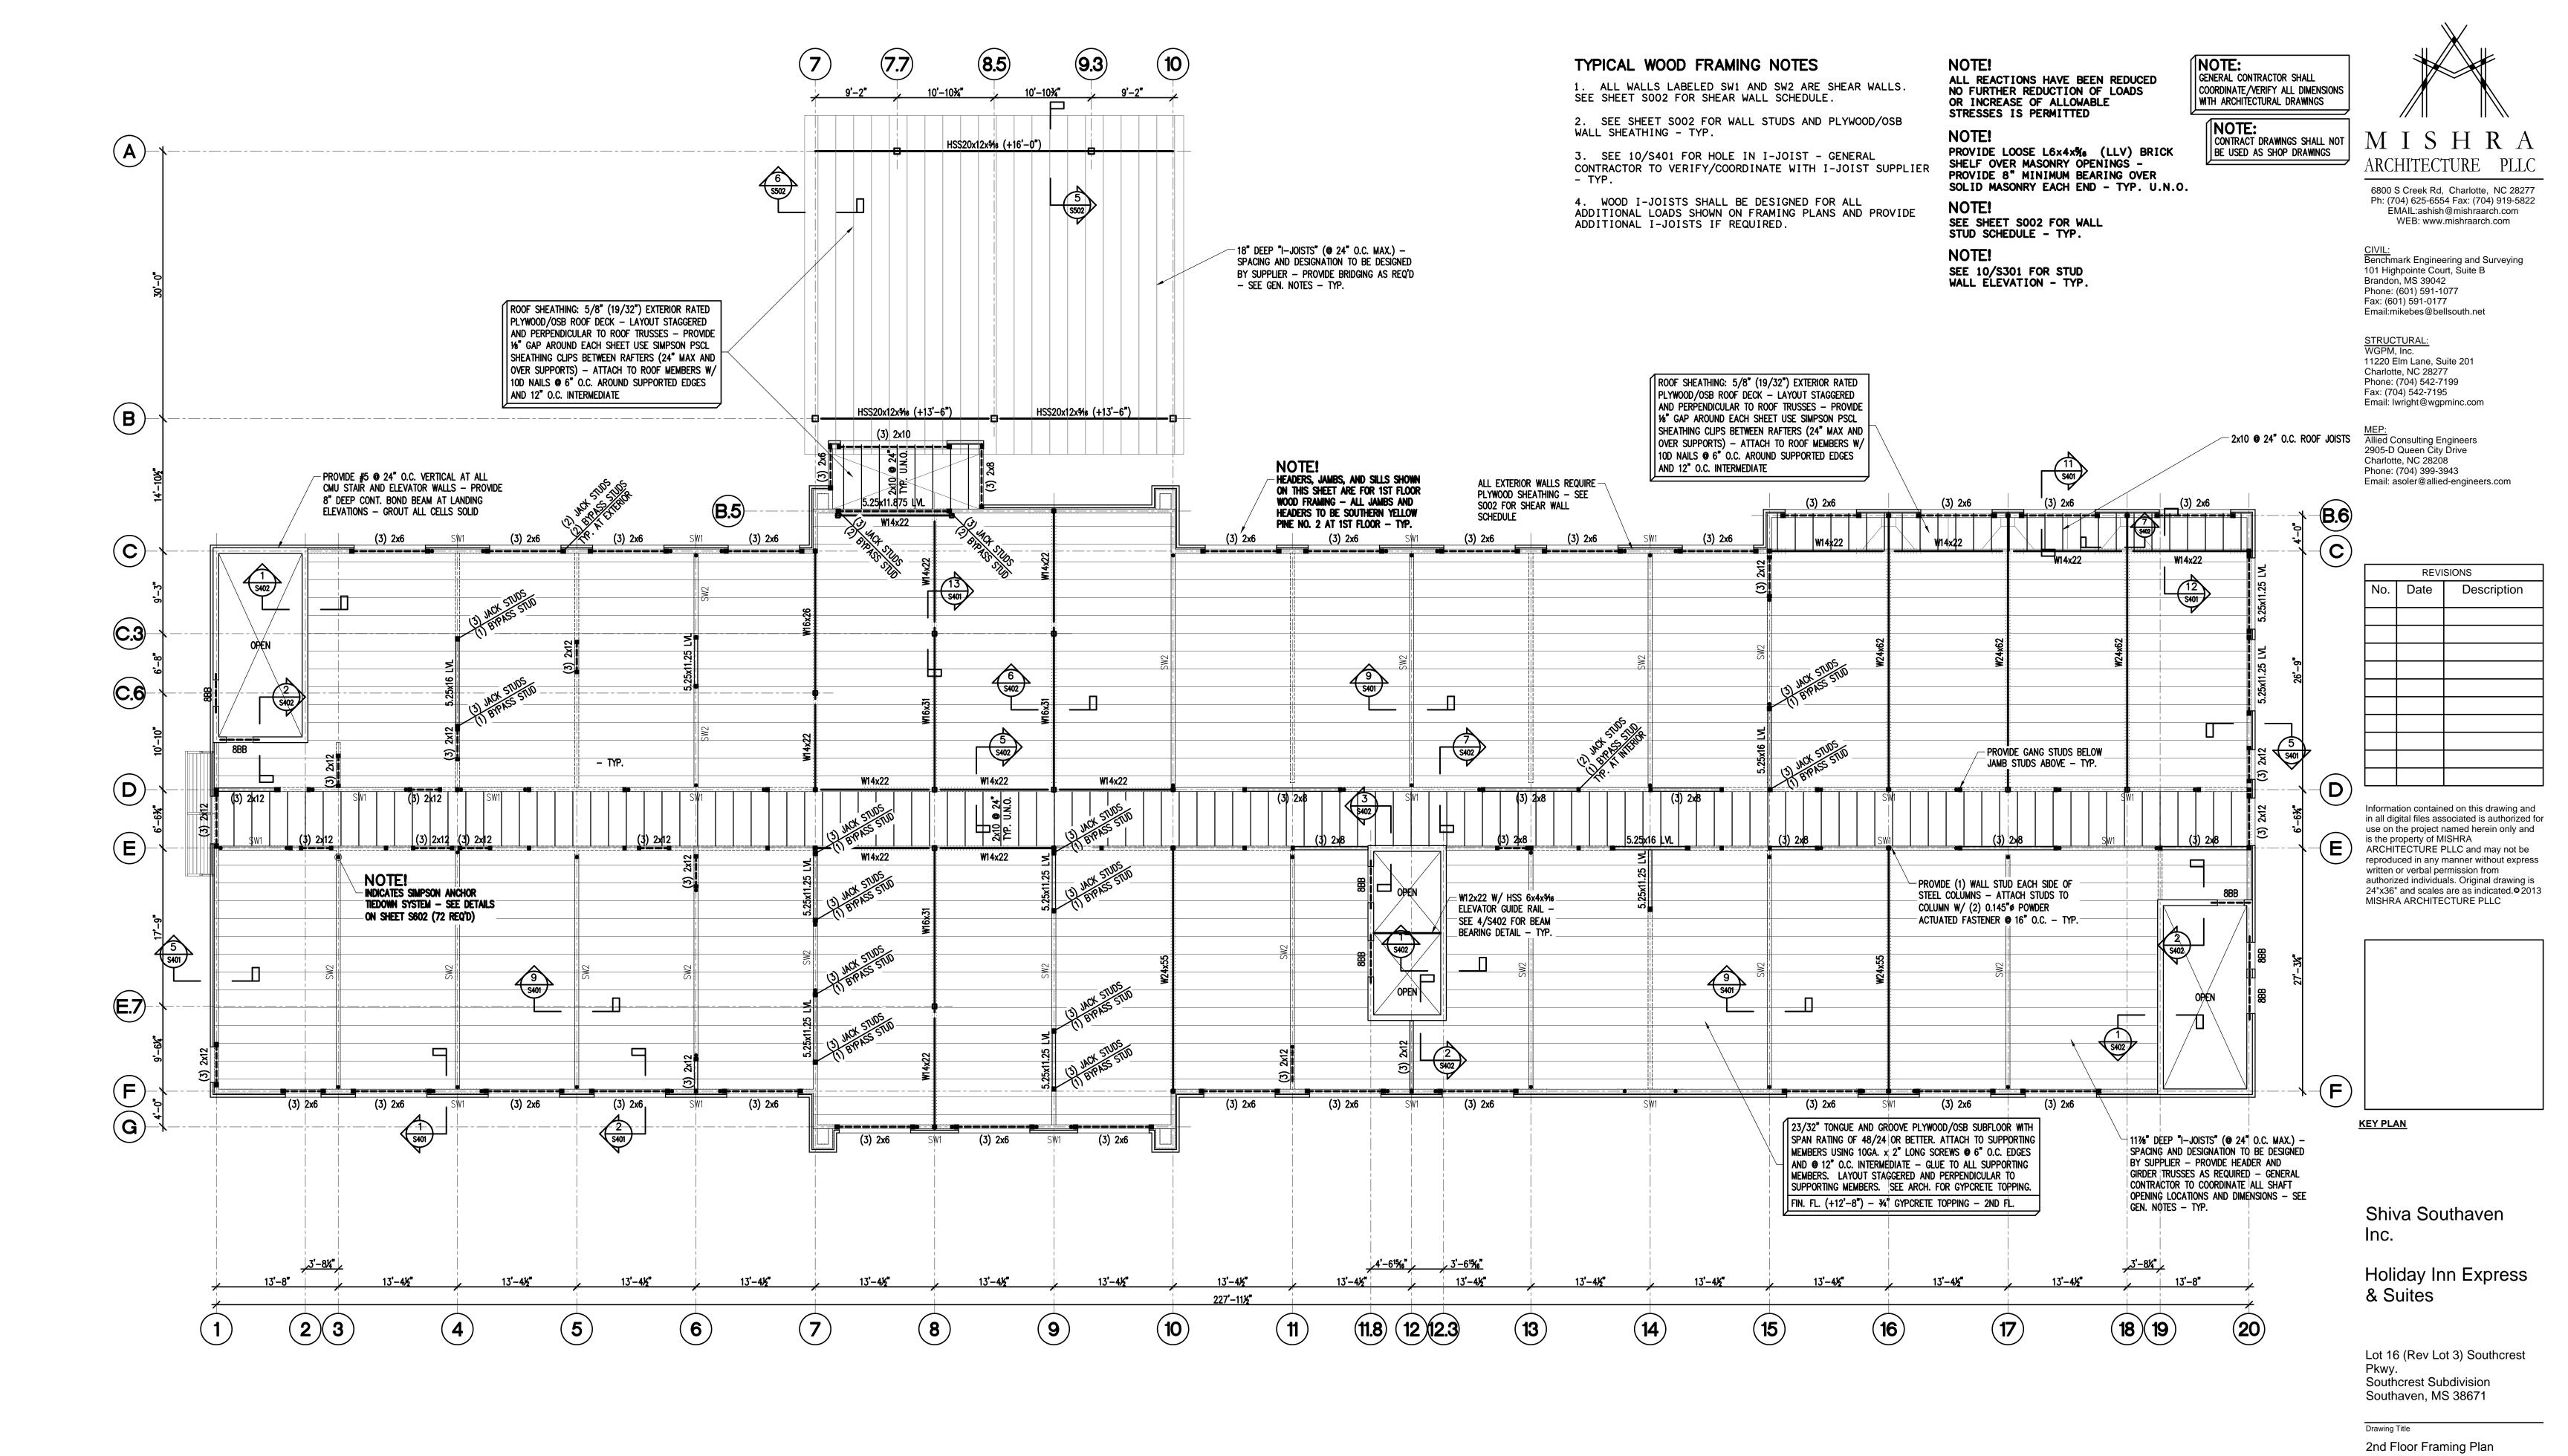

- ALL ELEVATIONS REFERENCED FROM FINISH FLOOR ELEVATION 325.33' (0-0). 2. "I-JOIST BEARING" - J.B. (+11'-6%") SECOND FLOOR TYPICAL UNLESS NOTED OTHERWISE.
- TOP OF STEEL T.O.S. (+12'-5") TYPICAL UNLESS NOTED OTHERWISE.
- CONTRACT DRAWINGS SHALL NOT BE USED FOR SHOP DRAWINGS.
- SEE SHEET SOO1 AND SOO2 FOR GENERAL NOTES, WALL STUDS AND WALL SHEATHING NOTES. LVL INDICATES MICRO=LAM LVL BY I-LEVEL OR EQUIVALENT.
- BB INDICATES 8" DEEP BOND BEAM SEE 5/S302.
- 8. SEE SHEAR WALL SCHEDULE ON SHEET S002 TYPICAL.