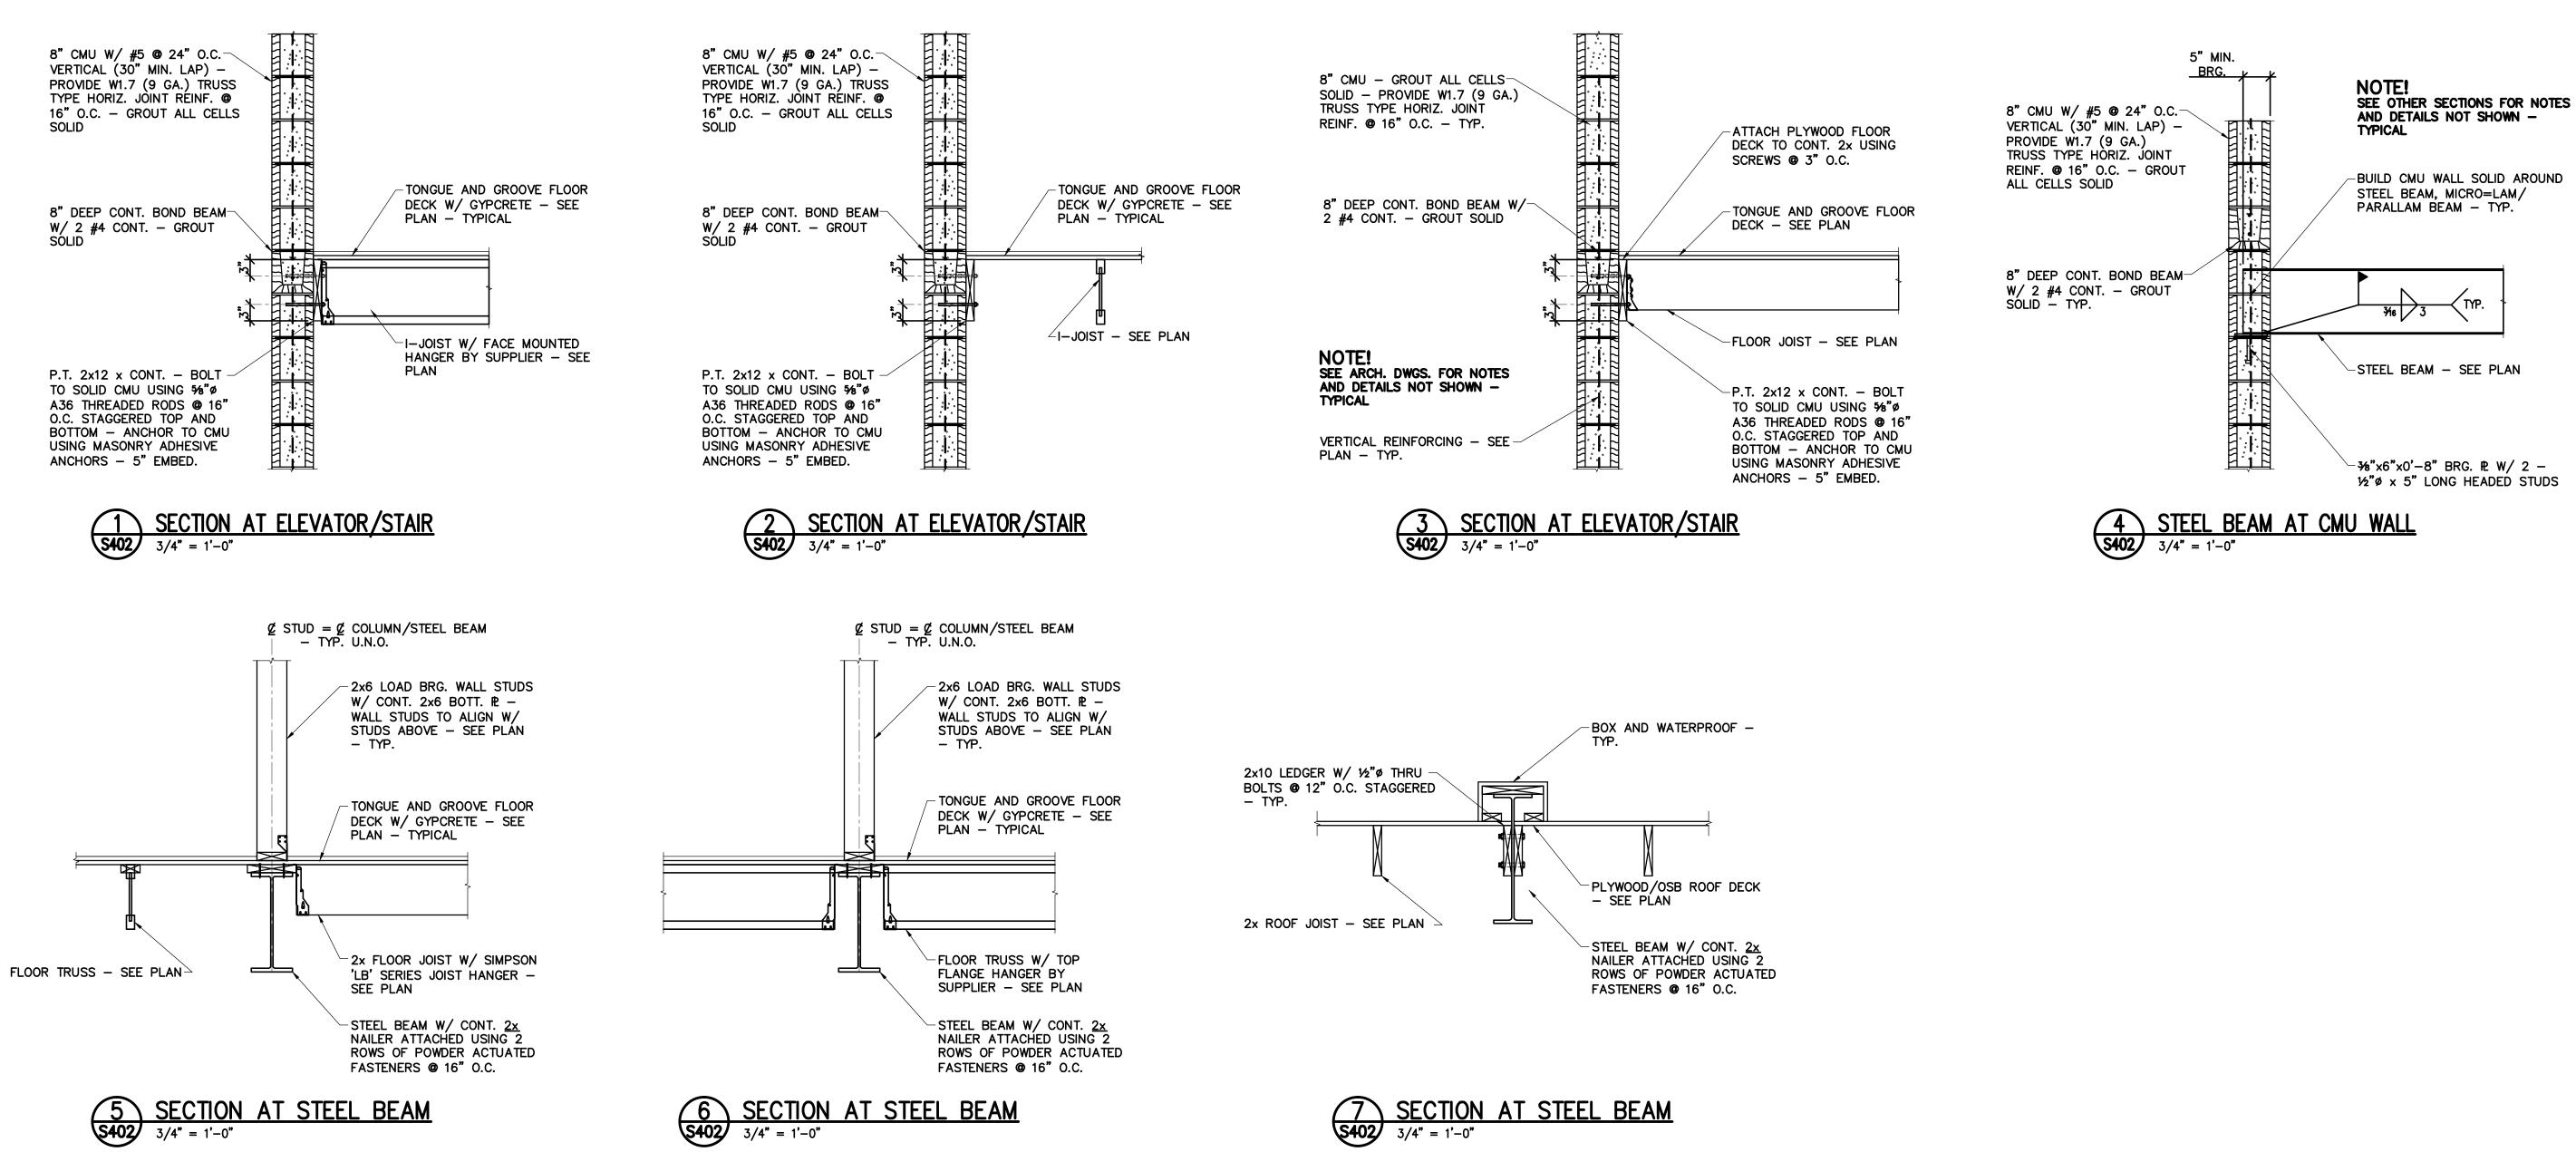

## Shiva Southaven Inc.

Holiday Inn Express & Suites

Lot 16 (Rev Lot 3) Southcrest Pkwy. Southcrest Subdivision Southaven, MS 38671

Drawing Title Floor Framing Sections and Details

Phase Construction Documents 14-081 Sheet No. Project No. Prepared by AEB S402 Checked by HLW Date Feb. 27, 2015