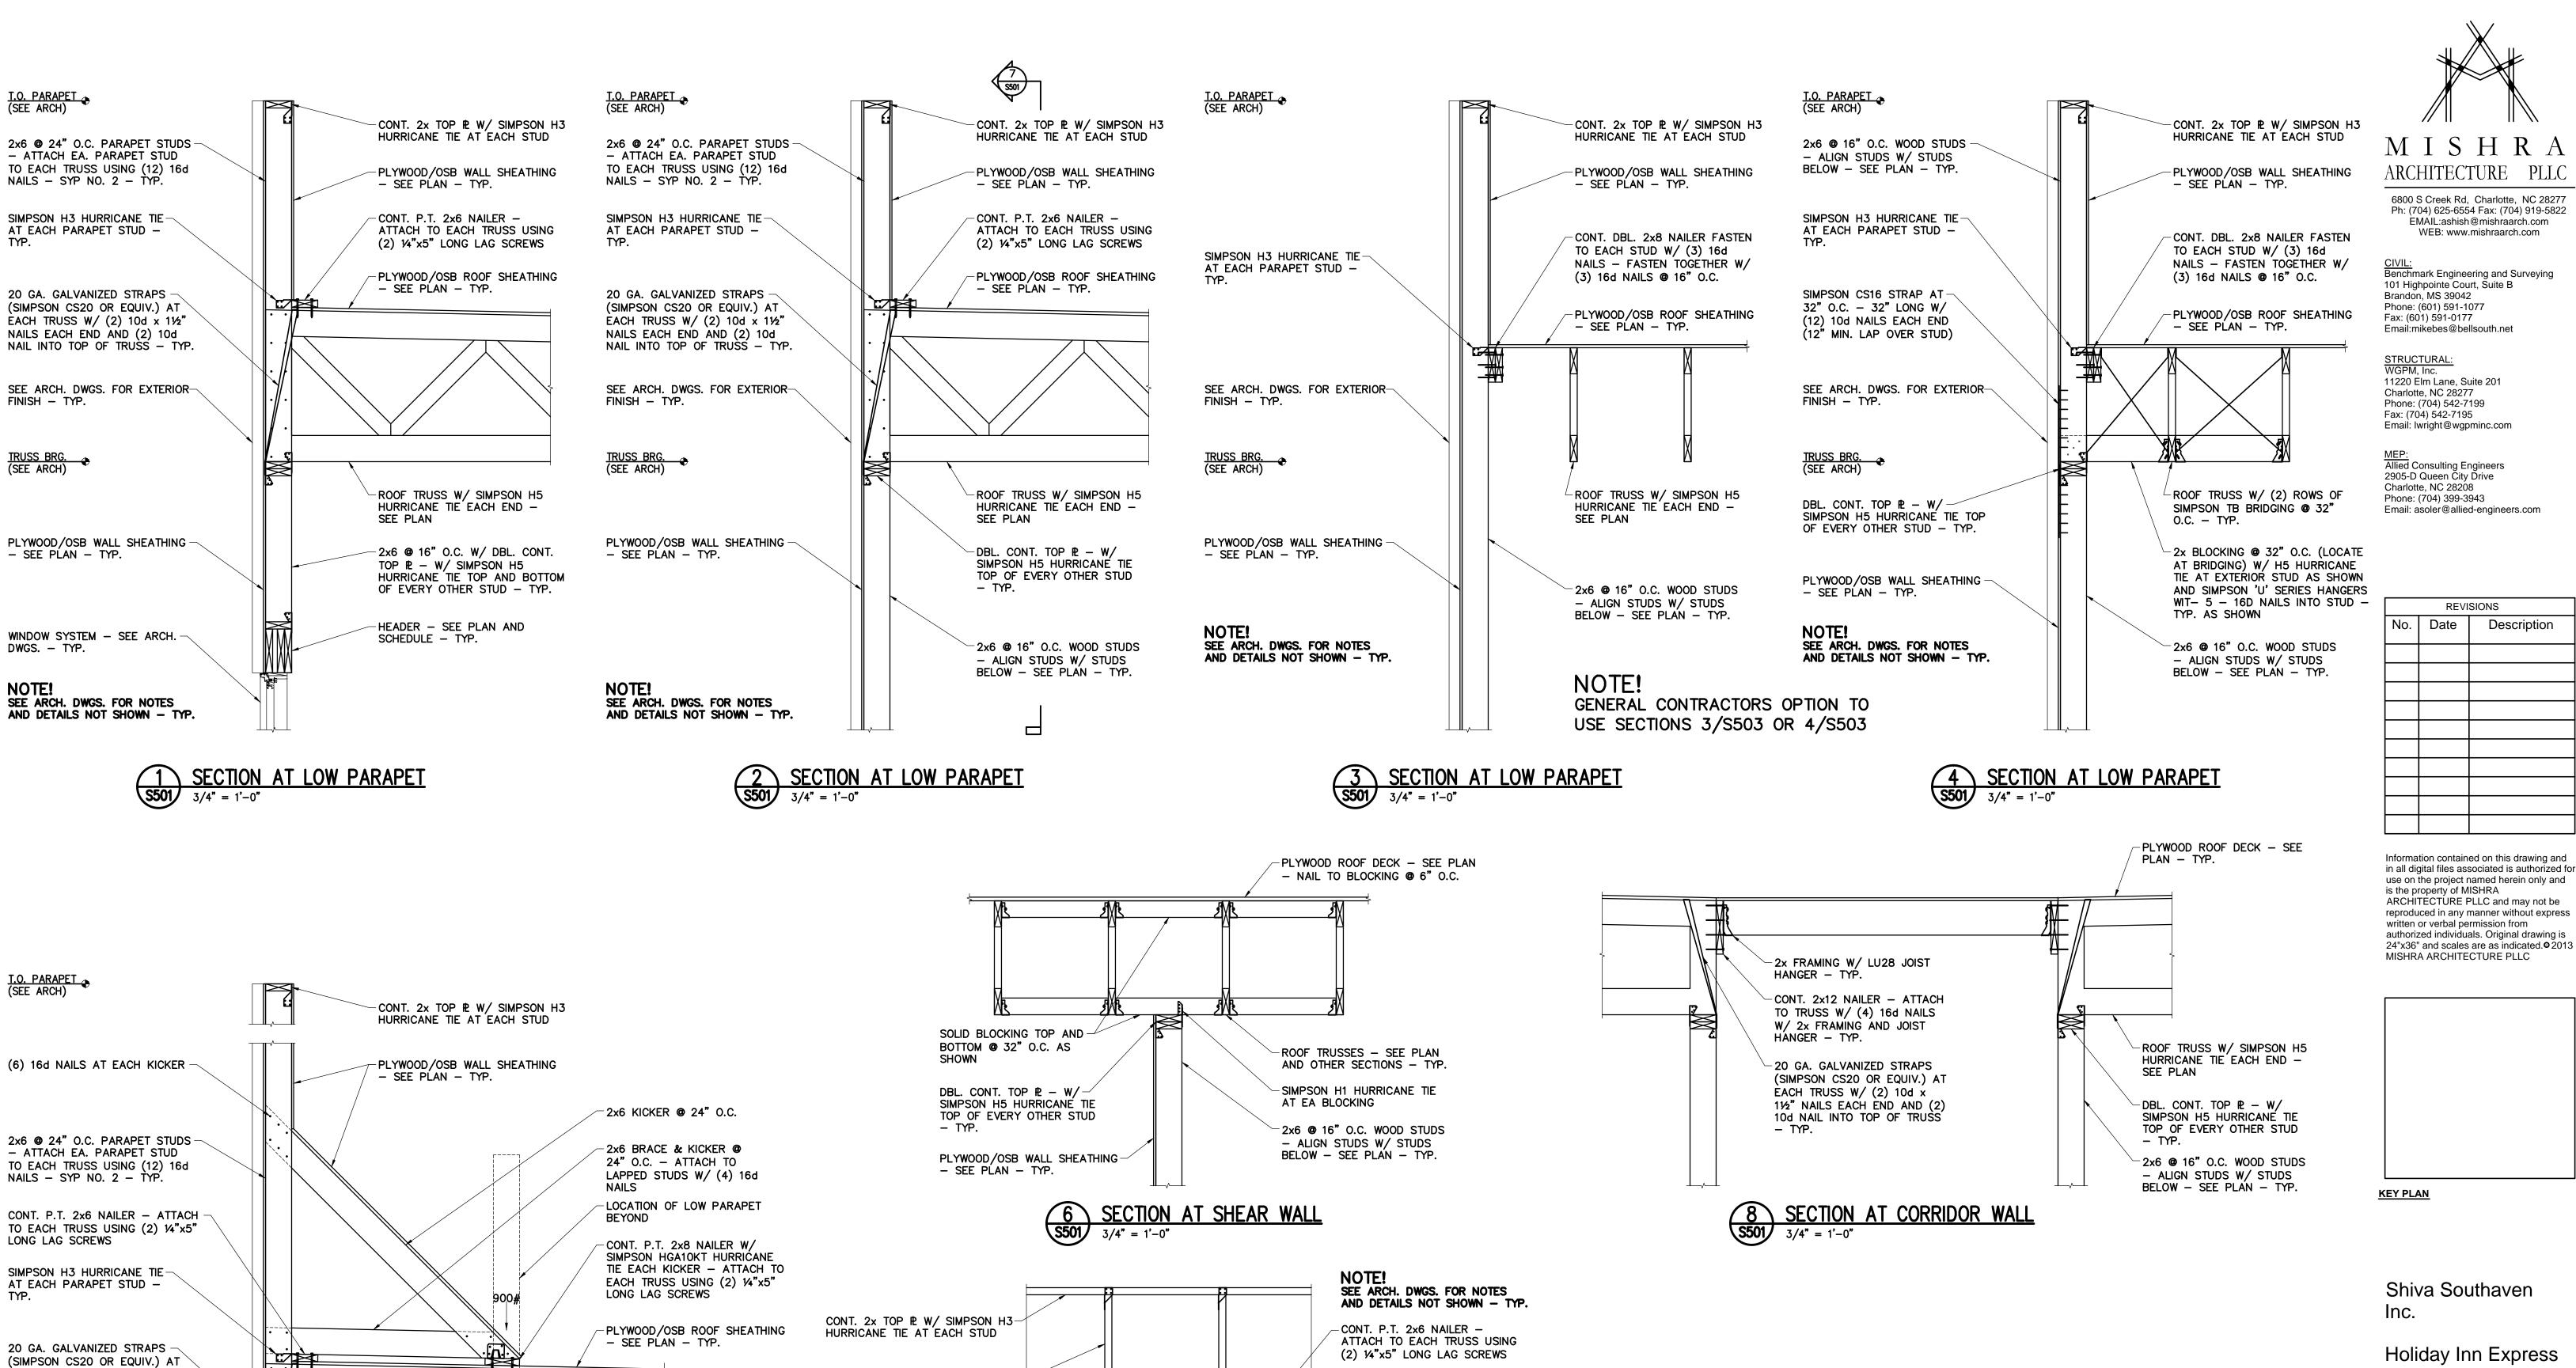

-20 GA. GALVANIZED STRAPS

(SIMPSON CS20 OR EQUIV.) AT EACH TRUSS W/ (2) 10d x 11/2"

NAILS EACH END AND (2) 10d

PREFABRICATED WOOD ROOF

-DBL. CONT. TOP P. - SPLICE

-2x6 LOAD BRG. WOOD STUDS

AT STUDS AND STAGGER

TRUSS - SEE PLAN

- SEE PLAN

7 ELEVATION STUDS AND TRUSSES
3/4" = 1'-0"

NAIL INTO TOP OF TRUSS - TYP.

DOUBLE 2x6 - SEE PLAN -

FOR QUANTITY - PROVIDE

PREFABRICATED WOOD TRUSS -

TO BE DESIGNED BY SUPPLIER

SECTION AT RTU

- PROVIDE DOUBLE TRUSSES

AS REQ'D. - SEE PLAN

SIMPSON TOP CHORD

JOIST HANGER

2x6 PARAPET WOOD STUDS -

SIMPSON H5 HURRICANE TIE-

SIMPSON H5 HURRICANE TIE

TOP OF EVERY OTHER STUD

EACH TRUSS - TYP. U.N.O.

TRUSS BRG. (SEE ARCH)

TYP. U.N.O.

- SEE OTHER SECTIONS

(SIMPSON CS20 OR EQUIV.) AT EACH TRUSS W/ (2) 10d x 11/2"

NAILS EACH END AND (2) 10d

NAIL INTO TOP OF TRUSS - TYP.

SEE ARCH. DWGS. FOR EXTERIOR-

PLYWOOD/OSB WALL SHEATHING -

SEE ARCH. DWGS. FOR NOTES

AND DETAILS NOT SHOWN - TYP.

- SEE PĹAN - TYP.

-ROOF TRUSS W/ SIMPSON H5

HURRICANE TIE EACH END -

DBL. CONT. TOP £ - W/

SIMPSON H5 HURRICANÉ TIE

TOP OF EVERY OTHER STUD

-2x6 @ 16" O.C. WOOD STUDS

- ALIGN STUDS W/ STUDS BELOW - SEE PLAN - TYP.

SEE PLAN

5 SECTION AT HIGH PARAPET AND KICKER

\$501 3/4" = 1'-0"

FINISH - TYP.

TRUSS BRG. (SEE ARCH)

Shiva Southaven

Holiday Inn Express & Suites

REVISIONS

Lot 16 (Rev Lot 3) Southcrest Southcrest Subdivision

Southaven, MS 38671

Roof Framing Sections and Details

Construction Documents 14-081 Sheet No. Prepared by AEB Checked by HLW

WGPM, Inc.

Wright + Gibson + Patton

STRUCTURAL ENGINEERING

11220 Elm Lane, Suite 201

Charlotte, North Carolina 28277 704-542-7199 Fax: 704-542-7195 www.wgpminc.com

JOB NUMBER: 128-14

Feb. 27, 2015