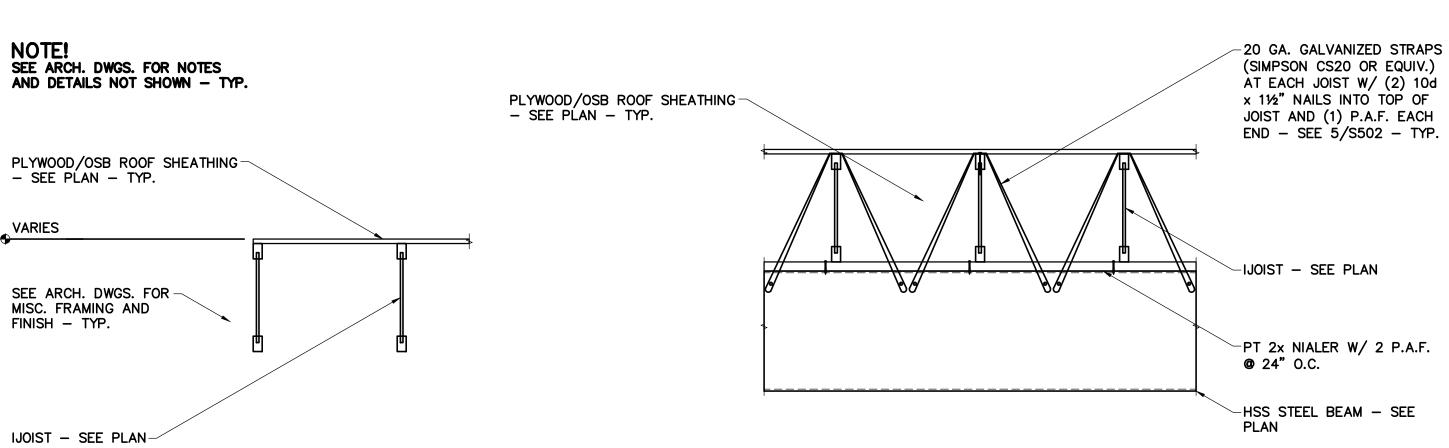

**KEY PLAN** 

Shiva Southaven

Holiday Inn Express & Suites

Lot 16 (Rev Lot 3) Southcrest Pkwy. Southcrest Subdivision

Southaven, MS 38671

Roof Framing Sections and Details

| No.                                                                                                                                                                                                                                                                                                                                                                                                                                                                                                                                                                                                                                                                                                                                                                                                                                                                                                                                                                                                                                                                                                                                                                                                                                                                                                                                                                                                                                                                                                                                                                                                                                                                                                                                                                                                                                                                                                                                                                                                                                                                                                                            | EY T. A       | A X YOU |
|--------------------------------------------------------------------------------------------------------------------------------------------------------------------------------------------------------------------------------------------------------------------------------------------------------------------------------------------------------------------------------------------------------------------------------------------------------------------------------------------------------------------------------------------------------------------------------------------------------------------------------------------------------------------------------------------------------------------------------------------------------------------------------------------------------------------------------------------------------------------------------------------------------------------------------------------------------------------------------------------------------------------------------------------------------------------------------------------------------------------------------------------------------------------------------------------------------------------------------------------------------------------------------------------------------------------------------------------------------------------------------------------------------------------------------------------------------------------------------------------------------------------------------------------------------------------------------------------------------------------------------------------------------------------------------------------------------------------------------------------------------------------------------------------------------------------------------------------------------------------------------------------------------------------------------------------------------------------------------------------------------------------------------------------------------------------------------------------------------------------------------|---------------|---------|
| STATE OF THE PROPERTY OF THE P | 12766<br>OF M |         |
|                                                                                                                                                                                                                                                                                                                                                                                                                                                                                                                                                                                                                                                                                                                                                                                                                                                                                                                                                                                                                                                                                                                                                                                                                                                                                                                                                                                                                                                                                                                                                                                                                                                                                                                                                                                                                                                                                                                                                                                                                                                                                                                                | 02-2          | 27-15   |