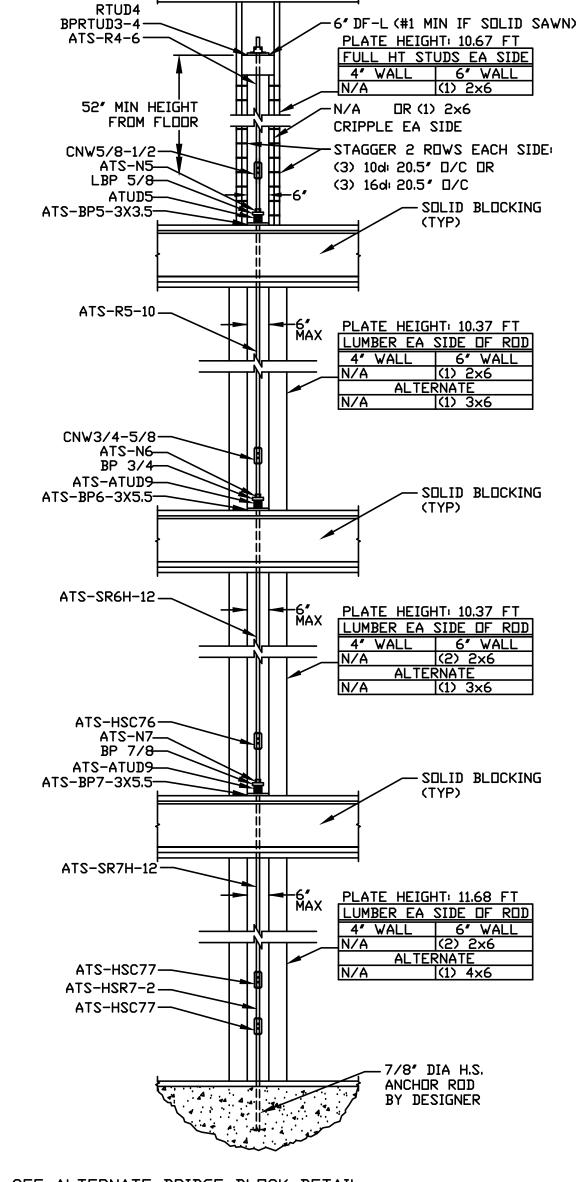

SEE ALTERNATE BRIDGE BLOCK DETAIL ON S601 FOR ADDITIONAL INFORMATION

ATS ELEVATION - SW1

SEE ALTERNATE BRIDGE BLOCK DETAIL ON S601 FOR ADDITIONAL INFORMATION

ATS ELEVATION - SW2

Prepared by

**KEY PLAN** 

14-081 Sheet No. AEB Checked by HLW Feb. 27, 2015