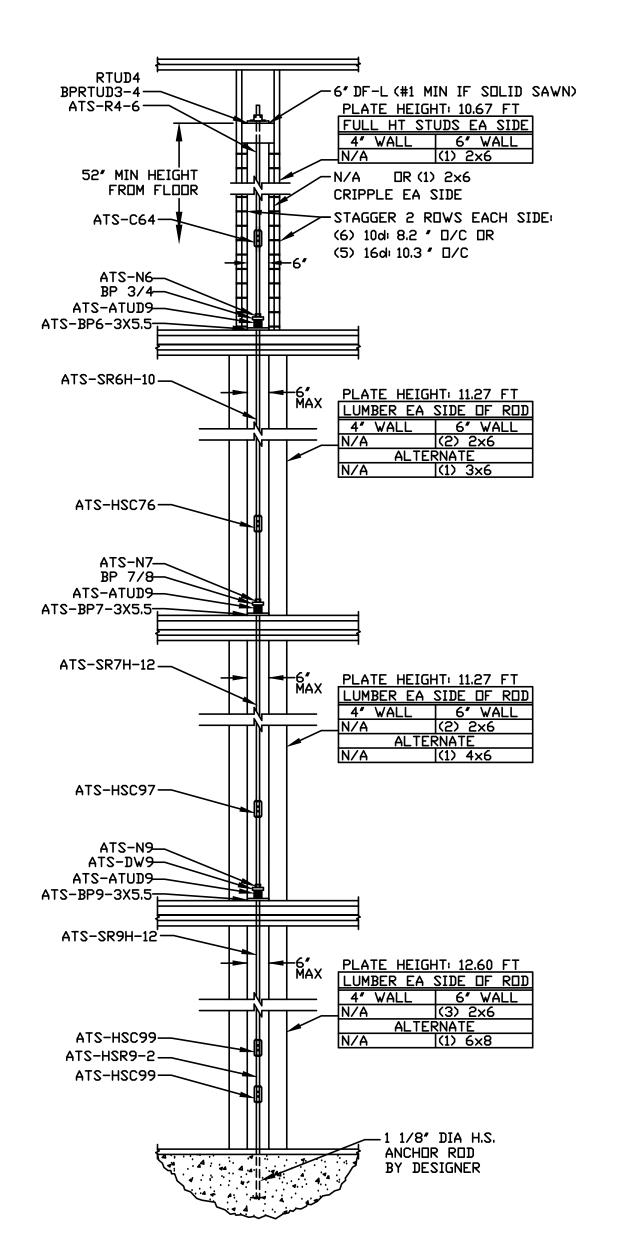

SEE ALTERNATE BRIDGE BLOCK DETAIL ON S601 FOR ADDITIONAL INFORMATION

ATS ELEVATION - SW1

SEE ALTERNATE BRIDGE BLOCK DETAIL ON S601 FOR ADDITIONAL INFORMATION

ATS ELEVATION - SW2

Prepared by

**KEY PLAN** 

14-081 Sheet No. AEB Checked by HLW Feb. 27, 2015